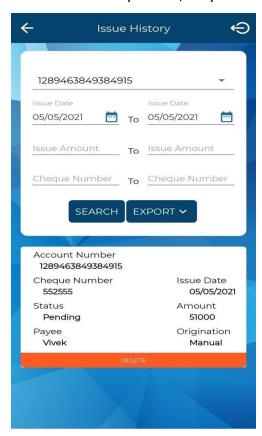

## **POSITIVE PAY SYSTEM**

The customers will be provided access by the bank with the mobile application to input the cheque issuance details. The issued cheque details will be kept in the issue register of the positive pay system for further match and decisioning.

Customer URL- https://pps-churuccb.vsoftarya.com/~ficustomer/

The customers will use their registered mobile number to login and they will get an OTP to validate the login.



Once they have logged into the application, they will get the options of issue input where they can enter the cheque details and the issue history where they can search for their entered details.





In the issue history screen, they can search for their details.