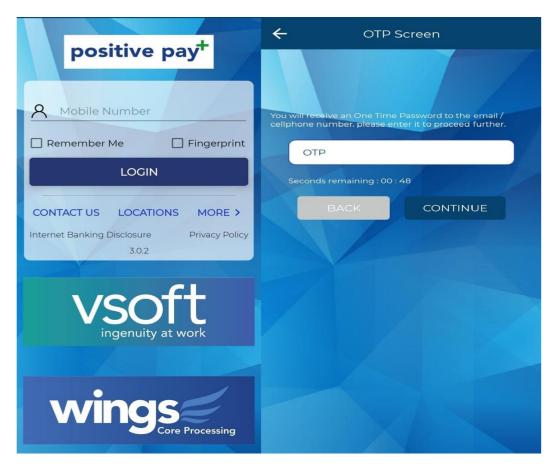

Customer URL- https://pps-churuccb.vsoftarya.com/~ficustomer/

The customers will use their registered mobile number to login and they will get an OTP to validate the login.

Once they have logged into the application, they will get the options of issue input where they can enter the cheque details and the issue history where they can search for their entered details.