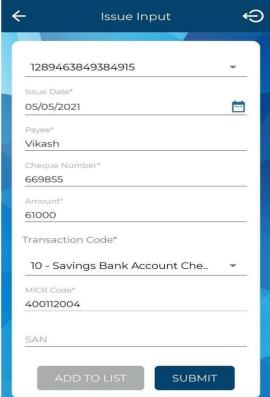

Customer URL- https://pps-churuccb.vsoftarya.com/~ficustomer/

The customers will use their registered mobile number to login and they will get an OTP to validate the login.

Once they have logged into the application, they will get the options of issue input where they can enter the cheque details and the issue history where they can search for their entered details.