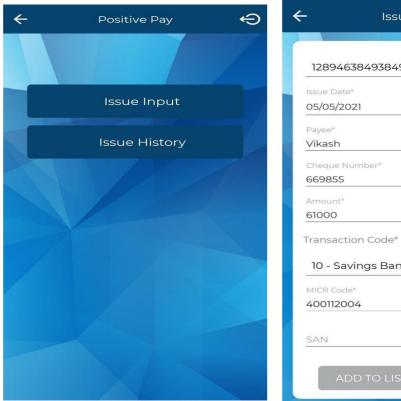

Customer URL- https://pps-churuccb.vsoftarya.com/~ficustomer/

The customers will use their registered mobile number to login and they will get an OTP to validate the login.

Once they have logged into the application, they will get the options of issue input where they can enter the cheque details and the issue history where they can search for their entered details.